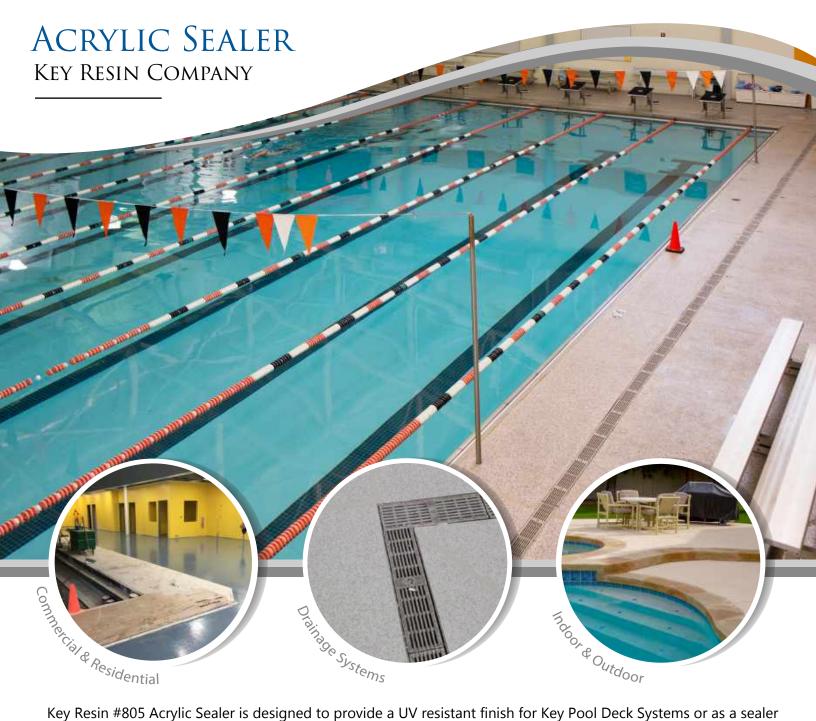

Key Resin #805 Acrylic Sealer is designed to provide a UV resistant finish for Key Pool Deck Systems or as a sealer for exterior concrete patios, decks and sidewalks.

COLORS

Before selecting, carefully consider that light colors tend to show more 'shadow' than darker colors colors. This is also applies to wheel marks and dirt, which naturally show up more on light vs. dark colors. Consider the type of traffic your floor will endure. Think about what might be most commonly spilled on your floor? What degree of chemical resistance may be required?