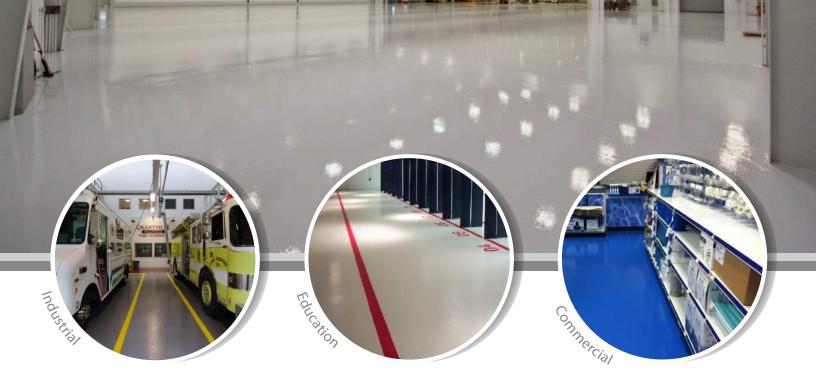

## EPOXY Key Resin Company

Key Resin Epoxy is a 100% solid epoxy coating, self-leveling slurry, broadcast or troweled mortar system. Recommended for a wide range of commercial and industrial applications. Also known for its excellent impact and chemical resistance properties.

Low or no VOC's Minimal maintenance High wear resistance Durable against abrasion Chemical tolerant Fast cure times

- Industrial/Manufacturing
- **Chemical Processing**
- Food & Beverage Processing
- Healthcare & Pharmaceutical Facilities
- TYPICAL USES **Commercial & Hospitality** 
  - Education, Government & Institutions