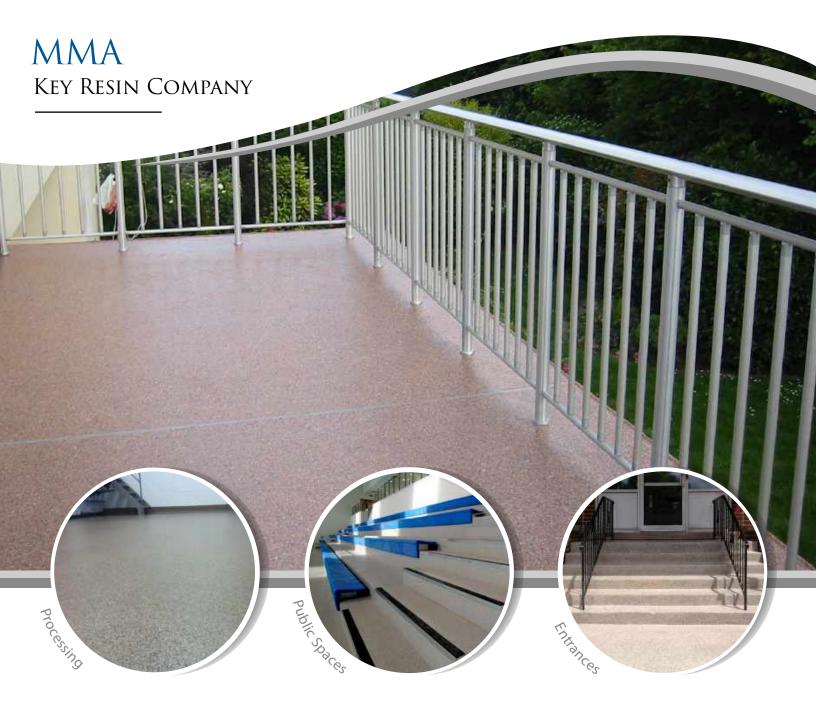

Key Resin Methyl Methacrylate flooring systems are durable, impervious, UV resistant, long lasting and easy to maintain. Installation with flexible membrane allows for concrete movement and is ideal for freezer or exterior applications.

**ADVANTAGES** 

100% solids reactive MMA resin
Extremely fast cure, < 1 hr per coat
Install in temperatures as low as -20 F
High impact and wear resistance
UV resistant, interior or exterior applications
Excellent resistance to acids and alkalis

TYPICAL USES

Restrooms & locker rooms Walk-in coolers & freezers Grocery stores & markets Stadiums & public facilities Manufacturing & packaging Health & research facilities

Key Resin Company provides this color guide for preliminary color selection only. Please refer to a physical sample prior to making a final selection. Contact your local Key Resin Representative for assistance or contact the main office.