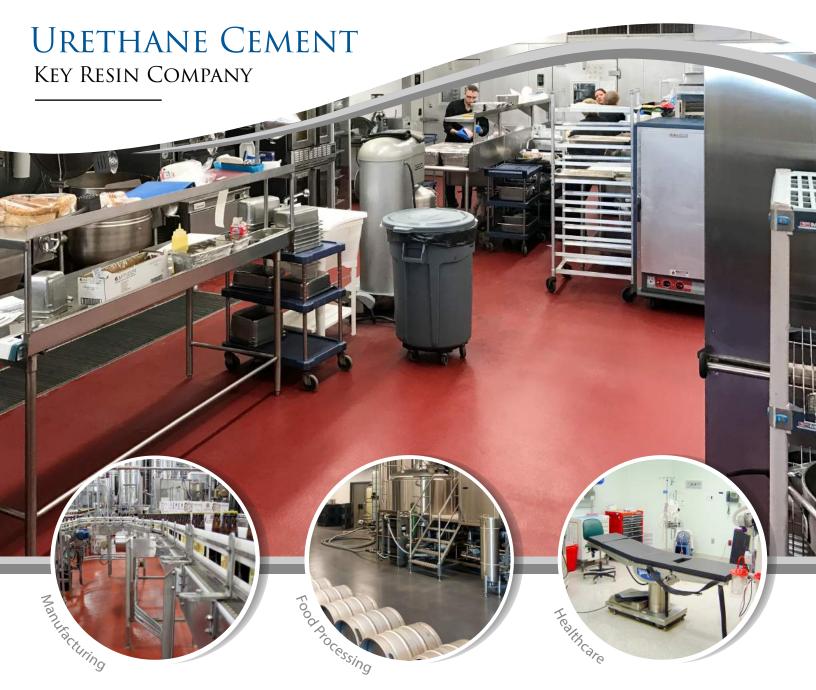

Key Resin Urethane Cement is a heavy-duty, urethane modified cementitious topping with high impact resistance, thermal shock resistance, quick installation and fast cure times. Urethane Cement is ideal for manufacturing and food and beverage facilities.

TYPICAL USES

Kitchens & cafeterias
Restrooms & locker rooms
Manufacturing & food processing
Bottling & packaging
Walk-in coolers & freezers
Healthcare & laboratories

Key Resin Company provides this color guide for preliminary color selection only. Please refer to a physical sample prior to making a final selection. Contact your local Key Resin Representative for assistance or contact the main office.

## URETHANE CEMENT