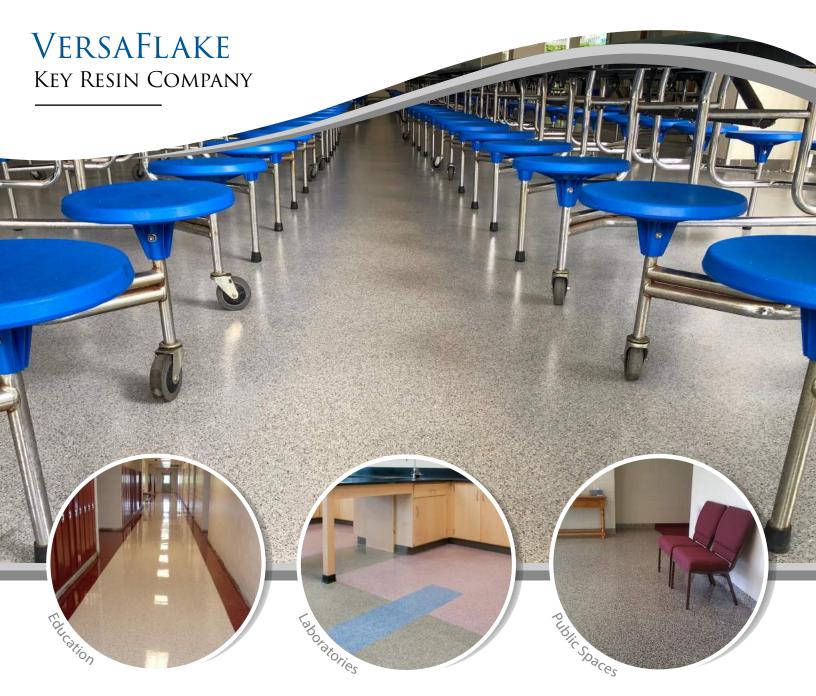

Key Resin VersaFlake is an innovative and versatile seamless floor system offering a distinct terrazzo-like appearance. Combining the traditional mosaic marble appearance of terrazzo with limitless customization of colored flakes, VersaFlake provides high end visual appeal with excellent wear, abrasion resistance and ease of maintenance.

Excellent wear resistance Abrasion endurance

Seamless low maintenance

Anti-skid for safety

Low odor system

Available in chemical resistant finishes

TYPICAL USES Residential

Restrooms and locker rooms

Laboratories

Education

Lobbies and corridors

Light manufacturing

Key Resin Company provides this color guide for preliminary color selection only. Please refer to a physical sample prior to making a final selection. Contact your local Key Resin Representative for assistance or contact the main office.